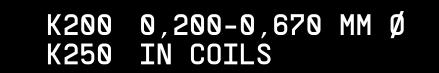

## ENAMELLED WIRE

| DESCRIPTION: | Enamelled wire of types $\Pi \Im \Im I$ (1,2)-200 and $\Pi \Im I I$ (1,2)-210 is produced from Copper wire rod of diameter 8,0mm only upon customers request. The wire has a circular crosssection with a diameter ranging from 0,2mm to 2,0 mm. |
|--------------|--------------------------------------------------------------------------------------------------------------------------------------------------------------------------------------------------------------------------------------------------|
| USAGE :      | Used in the construction of electrical motors, appliances and equipment (transformers, speakers, electromagnets, generators etc.).                                                                                                               |
| OTHER :      | Packaging – Diameter 0,200 MM to 0,670 MM– packed in coils<br>of types K200, K250; Diameter 0,700 MM to 2,000 MM –<br>packed in coils of types A250/400 (with plastic cases).<br>Transportation – by auto transport or by railway in containers. |